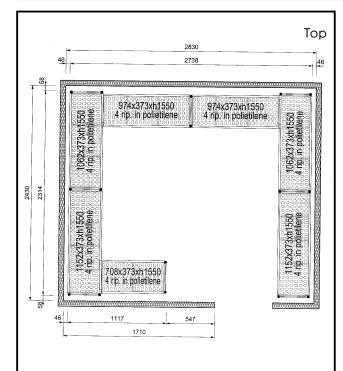

### Stainless Steel Preparation Shelving set for 2830x2430 mm cold room

| ITEM #  |  |
|---------|--|
| MODEL # |  |
| NAME #  |  |
| SIS #   |  |
| AIA#    |  |

137107 (CRS2824)

Shelving Set, composed of aluminium uprights and 4 polyethylene louvered shelves, for 2830x2430 mm Cold Rooms

#### Item No.

4-level shelving set. Designed for corner installation along the sides of the cold room. Louvered sectional polyethylene shelves (depth=373mm). Aluminium (20 micron) side uprights (height=1550mm). Adjustable feet.

### **Key Information:**

External dimensions, length

137107 (CRS2824) 1117-2314-2738-2314 mm

External dimensions, Depth: 373 mm
External dimensions, Height: 1550 mm
Max loading weight: 3600 kg
Net weight: 119 kg